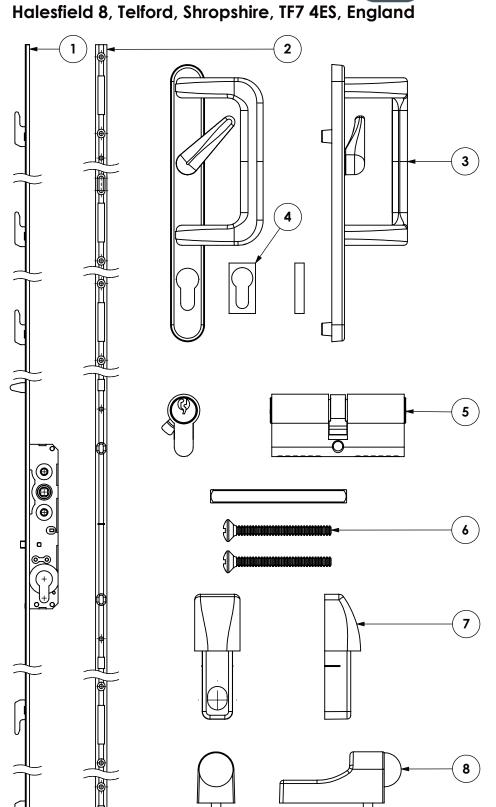

## WINLOCK TO

| 1) PATIO DOOR LOCK |          |
|--------------------|----------|
| DESCRIPTION        | PART No. |
| 6 HOOK LOCK        | PLS612   |

| 2 ONE PIECE PATIO DOOR KEEP |           |  |
|-----------------------------|-----------|--|
| DESCRIPTION                 | PART No.  |  |
| 6 HOOK POCKET KEEP          | PK\$61212 |  |

| <u> </u>                                                                                     |              |              |
|----------------------------------------------------------------------------------------------|--------------|--------------|
| 3 PATIO DOOR HANDLE SET                                                                      |              |              |
| DESCRIPTION                                                                                  | L/H PART No. | R/H PART No. |
| LOCKING WHITE                                                                                | PH101W       | PH201W       |
| LOCKING BRIGHT<br>CHROME                                                                     | PH1049W      | PH2049W      |
| LOCKING PVD GOLD                                                                             | PH1046W      | PH2046W      |
| DUMMY WHITE                                                                                  | PH181W       | PH281W       |
| DUMMY BRIGHT PH1849W PH2849W                                                                 |              | PH2849W      |
| DUMMY PVD GOLD                                                                               | PH1846W      | PH2846W      |
| 4 ALL LOCKING HANDLE SETS SUPPLIED WITH 1 x EURO PROFILE CYLINDER FOAM GASKET - PART NO. PG1 |              |              |

| 5 EURO PROFILE CYLINDER                     |            |
|---------------------------------------------|------------|
| DESCRIPTION                                 | PART No.   |
| POLISHED BRASS, ANTI DRILL,<br>6 PIN, 40/40 | DC440/4047 |

| 6 SCREW & SPINDLE PACK        |          |  |
|-------------------------------|----------|--|
| DESCRIPTION                   | PART No. |  |
| WHITE SCREW & SPINDLE         | PSP31    |  |
| BRIGHT CHROME SCREW & SPINDLE | PSP32    |  |
| PVD GOLD SCREW & SPINDLE      | PSP346   |  |

| 7 PATIO KEE  | P END CAP |
|--------------|-----------|
| DESCRIPTION  | PART No.  |
| 12mm END CAP | PKC0126   |

| 8 BUMP STOP            |          |  |
|------------------------|----------|--|
| DESCRIPTION            | PART No. |  |
| WHITE DIECAST BUMPSTOP | PB21     |  |
| BROWN DIECAST BUMPSTOP | PB27     |  |